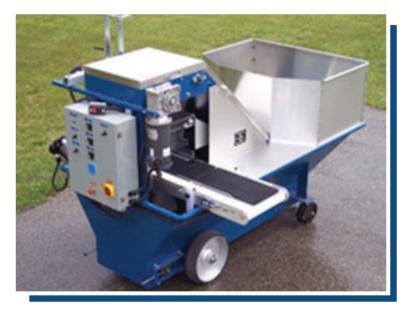

## **Flat/Tray Filler**

## **Description:**

- Overall Length: 10' (feet) [3.05 m]
- Overall Width: 6' (feet) [0.76 m]
- Conveyor Belt Width: 13" (inches) [0.33 m]
- Conveyor Height 36.75" [0.933m]
- Hopper Height: 5'7" (feet) [1.7 m]
- Weight: 1134lbs [605kg]

## **Specifications:**

- High clearance (up to 10") for a wide variety of plug tray to pot filling applications.20 second seed changes
- Pack soil tightly or loosely with quick, simple calibrated adjustments.
  Auger/Brush combination perfectly cleans top of trays, air nozzles clean sides.
  All DC variable speed motors provide maximum torque. Change to another cylinder head in a minute
- Add on/removable hopper extension allows 1.5 cubic yard capacity
- Parallel, easily adjustable tray guides