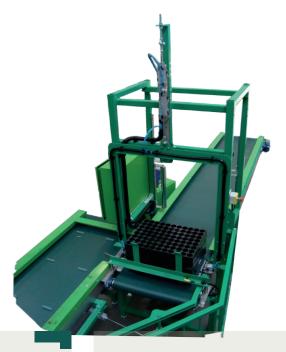

## TRAY DESTACKER FORESTRY 701 TECHNICAL SHEET

- We should be pleased to offer you this from our standard assortment.

## **SPECIFICATIONS**

De stack: Any tray up to

600 mm x 400 mm

• Capacity: Up to 700 tray/hour

Loading: Manual or conveyor

• L/W/H: 1000 mm x 900 mm x 3000mm

(mounted on conveyor)

## **PARTS INCLUDED**

• Machine: De stacker

Manual: In English

• Certifications: CE or UL, CSA

## AIR/ELECTRICITY

• Supply: 3\*400/230 volt + 0 + ground

A compressor with air-supply of 100 litres/minute, 6 bar is needed to run the machine.

Furthermore we recommend an air dryer to be mounted on the machine.