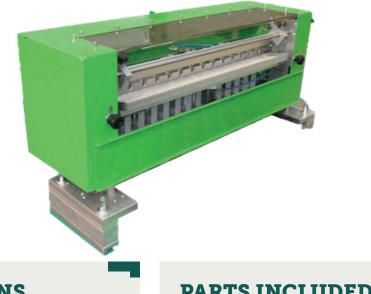

# **SEEDER SFN-65/SFN-65E TECHNICAL SHEET**

- We should be pleased to offer you this from our standard assortment.

## **SPECIFICATIONS**

- Production max: 2400 row/hour
- Multable seed function
- 750 mm x 40 mm / • Max tray dim.: 750 mm x 50 mm

200 kg

• Weight:

# **PARTS INCLUDED**

- Seeder
- Manual:
  - Yes
- CE-certified: